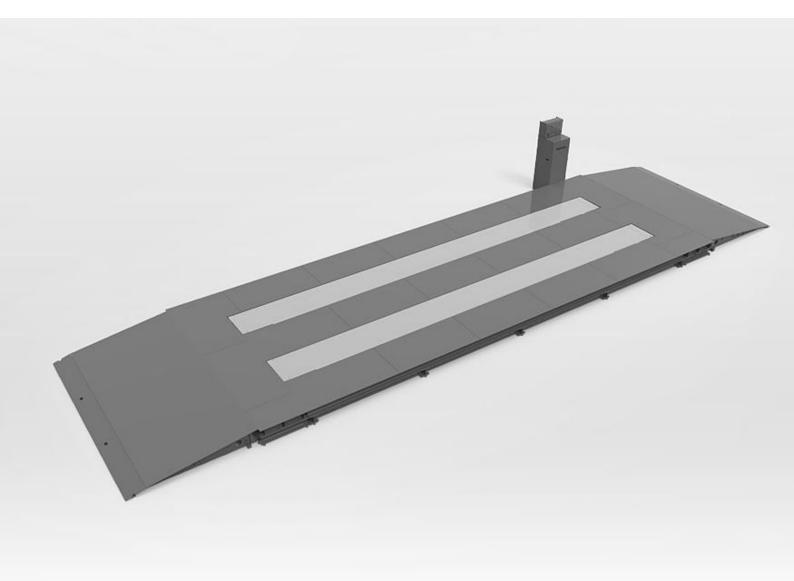

## HDS25-10000-PR476

article no.: HDS2510000F02-PR476

Heavy duty scissor lift, capacity 25/35 t, lifting stroke 1750 mm, Y-tec semi-scissors, 2 platforms, length of platforms 10 m. Additional framework with painted steel, anti-skid surface. The framework including alignment is used in final checking to compensate the level difference of a floor mounted HDS lift.

## specifications

| article no.       |                                   | HDS2510000F02-PR476                      |
|-------------------|-----------------------------------|------------------------------------------|
| load support      | load support                      | platforms                                |
|                   | capacity                          | 25 t                                     |
|                   | capacity with symmetrical load    | 35 t                                     |
|                   | quantity of platforms             | 2                                        |
|                   | length of platforms (mm)          | 8250 mm                                  |
|                   | width of platforms (mm)           | 780 mm                                   |
|                   | height of platforms (mm)          | 355 mm                                   |
|                   | distance between platforms        | 1100 mm                                  |
|                   | platform surface                  | smooth metal sheet                       |
| lifting height    | lifting stroke effective          | 1750 mm                                  |
|                   | lifting height / floor version    | 2105 mm                                  |
|                   | lifting height / recessed version | 1750 mm                                  |
| speed             | lifting time                      | 90 sec.                                  |
|                   | lowering time (under load)        | 90 sec.                                  |
| drive             | mode of drive                     | electro-hydraulic                        |
|                   | motor                             | AC voltage                               |
|                   | motor power (kW)                  | 8.8 kW                                   |
| power supply      | type of power supply              | mains supply                             |
|                   | electrical connection             | 400V/3Ph+N+PE/50Hz                       |
|                   | compressed air connection         | 6 bar                                    |
|                   | fuse (Amps)                       | 35 A                                     |
| operation         | mode of operation                 | 1 central control unit                   |
|                   | Softstart                         | X                                        |
| regularisation    | synchronisation                   | proportional valves, infinitely variable |
| load securing     | load securing                     | hydraulic and mechanical                 |
| weight            |                                   | 6800 kg                                  |
| protection class  |                                   | IP65                                     |
| floor load        | quality of foundation             | C20/25                                   |
| surface treatment | type of surface treatment         | powder coating                           |
|                   | colour                            | grey RAL7015                             |
|                   |                                   |                                          |