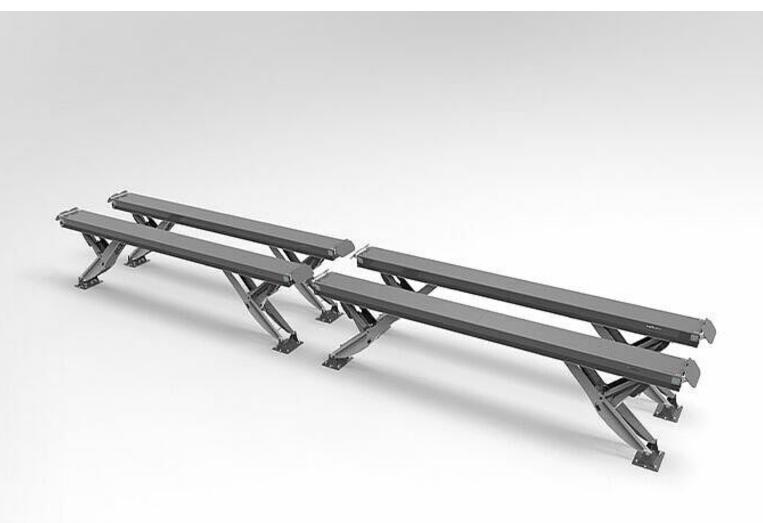

### HDS70 Tandem article no.: HDS70xxxxxF02

The heavy duty semi-scissor lift HDS70 consists of 2 single lifts in tandem, it is perfectly adapted for long vehicles such as complete truck and trailer or road trains. The total capacity is 70 t ( $2 \times 35$  t). Each lift can still be operated as a single lift.

## specifications

| article no.       |                                   | HDS70xxxxxF02                            |
|-------------------|-----------------------------------|------------------------------------------|
| load support      | load support                      | platforms                                |
|                   | capacity                          | 70 t                                     |
|                   |                                   | 4                                        |
|                   | quantity of platforms             |                                          |
|                   | width of platforms (mm)           | 750 mm                                   |
|                   | height of platforms (mm)          | 360 mm                                   |
|                   | distance between platforms        | 1100 mm                                  |
|                   | platform surface                  | smooth metal sheet                       |
| lifting height    | lifting stroke effective          | 1780 mm                                  |
|                   | lifting height / floor version    | 2140 mm                                  |
|                   | lifting height / recessed version | 1780 mm                                  |
| speed             | lifting time                      | 90 sec.                                  |
| drive             | mode of drive                     | electro-hydraulic                        |
|                   | motor                             | AC voltage                               |
|                   | motor power (kW)                  | 17.6 kW                                  |
| power supply      | type of power supply              | mains supply                             |
|                   | electrical connection             | 400V/3Ph+N+PE/50Hz                       |
|                   | compressed air connection         | 6 bar                                    |
|                   | fuse (Amps)                       | 50 A                                     |
| operation         | mode of operation                 | 1 central control unit                   |
|                   | activation                        | all                                      |
|                   | control                           | electronic                               |
|                   | Softstart                         | Х                                        |
| regularisation    | synchronisation                   | proportional valves, infinitely variable |
| load securing     | load securing                     | hydraulic and mechanical                 |
| protection class  |                                   | IP65                                     |
| floor load        | quality of foundation             | C20/25                                   |
| surface treatment | type of surface treatment         | powder coating                           |
|                   | colour                            | grey RAL7015                             |
|                   |                                   |                                          |