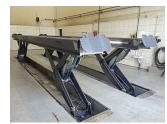

### HDS70 Tandem article no.: HDS70xxxxxF02

The heavy duty semi-scissor lift HDS70 consists of 2 single lifts in tandem, it is perfectly adapted for long vehicles such as complete truck and trailer or road trains. The total capacity is 70 t ( $2 \times 35$  t). Each lift can still be operated as a single lift.

## specifications

| article no.       |                                   | HDS70xxxxxF02                            |
|-------------------|-----------------------------------|------------------------------------------|
| load support      | load support                      | platforms                                |
|                   | capacity                          | 70 t                                     |
|                   |                                   | 4                                        |
|                   | quantity of platforms             |                                          |
|                   | width of platforms (mm)           | 750 mm                                   |
|                   | height of platforms (mm)          | 360 mm                                   |
|                   | distance between platforms        | 1100 mm                                  |
|                   | platform surface                  | smooth metal sheet                       |
| lifting height    | lifting stroke effective          | 1780 mm                                  |
|                   | lifting height / floor version    | 2140 mm                                  |
|                   | lifting height / recessed version | 1780 mm                                  |
| speed             | lifting time                      | 90 sec.                                  |
| drive             | mode of drive                     | electro-hydraulic                        |
|                   | motor                             | AC voltage                               |
|                   | motor power (kW)                  | 17.6 kW                                  |
| power supply      | type of power supply              | mains supply                             |
|                   | electrical connection             | 400V/3Ph+N+PE/50Hz                       |
|                   | compressed air connection         | 6 bar                                    |
|                   | fuse (Amps)                       | 50 A                                     |
| operation         | mode of operation                 | 1 central control unit                   |
|                   | activation                        | all                                      |
|                   | control                           | electronic                               |
|                   | Softstart                         | Х                                        |
| regularisation    | synchronisation                   | proportional valves, infinitely variable |
| load securing     | load securing                     | hydraulic and mechanical                 |
| protection class  |                                   | IP65                                     |
| floor load        | quality of foundation             | C20/25                                   |
| surface treatment | type of surface treatment         | powder coating                           |
|                   | colour                            | grey RAL7015                             |
|                   |                                   |                                          |